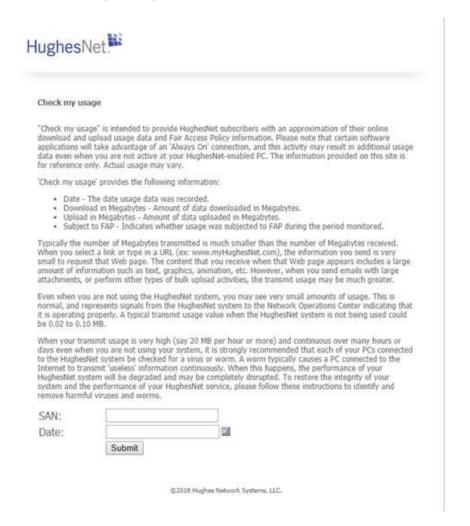

## Daily data usage check

To check your data usage for your site, you will only need to know your SAN (Site Account Number, will begin with: HMSBI)

Copy and paste the following address into any web browser:

https://customercare.myhughesnet.com/frmUsage.cfm?https://customercare.myhughesnet.com/selectmodem.html

Once the site is pulled up, it should look like this:

Then, enter your SAN and the date you would like to see the history of usage.

HUGHES