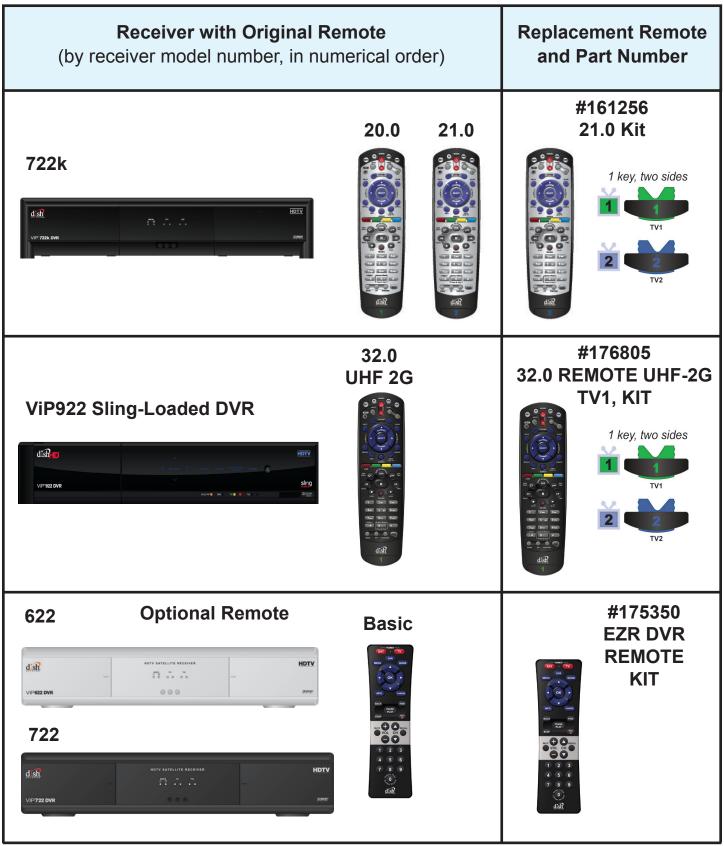

# **Receiver with Original Remote Replacement Remote** (by receiver model number, in numerical order) and Part Number 20.0 #176549 20.0 Kit 612 Note: 20.0 for TV1 Only (GREEN #1 **FIXED KEY)** #161256 20.0 21.0 21.0 Kit 622 1 key, two sides dish 000000 VIP622 DVR 000 #161256 20.0 21.0 21.0 Kit **722** 1 key, two sides

<sup>\*</sup> These items are only available through Service.