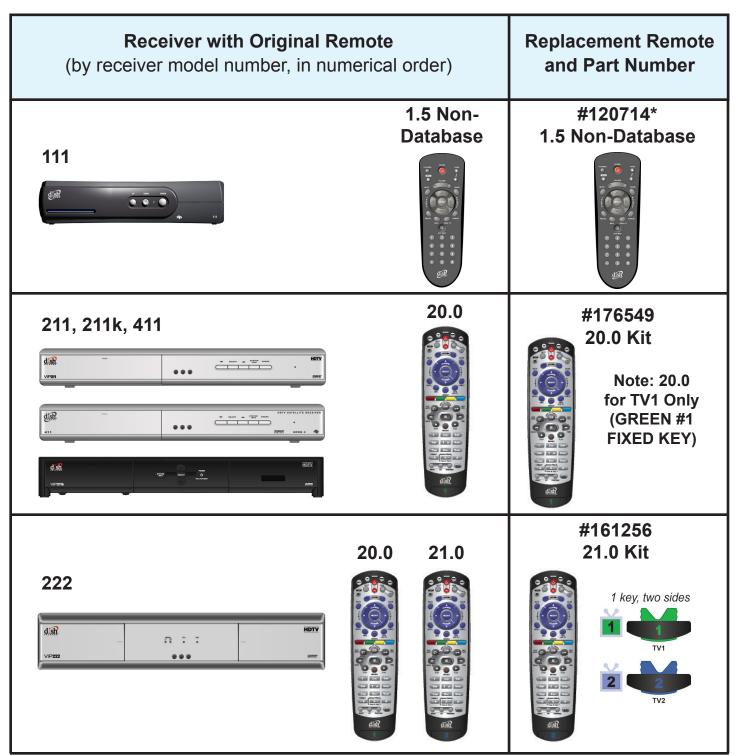

#### REPLACEMENT REMOTE CONTROL SELECTION GUIDE

These replacement options represent the current "best choice" (for product compatibility and providing the latest device database). Business considerations may require other alternatives; for product compatibility purposes, EchoStar Technologies L.L.C. must approve any such alternates.

<sup>\*</sup> These items are only available through Service.

| Receiver with Original Remote (by receiver model number, in numerical order) |          |             | Replacement Remote and Part Number                                                                           |
|------------------------------------------------------------------------------|----------|-------------|--------------------------------------------------------------------------------------------------------------|
| 222k                                                                         | 20.0     | 21.0        | #161256 21.0 Kit  1 key, two sides  1 TV1  2 TV2                                                             |
| 301 & 311                                                                    | 301: 1.5 | 311:<br>3.4 | #176526<br>3.4 Kit                                                                                           |
| 322                                                                          | 3.4      | 4.4.        | #176539 4.4 Kit  Two keys, two sides  TV1 UHF Pro  TV1 UHF Pro  TV1 UHF Pro  to operate TV1 from a distance. |