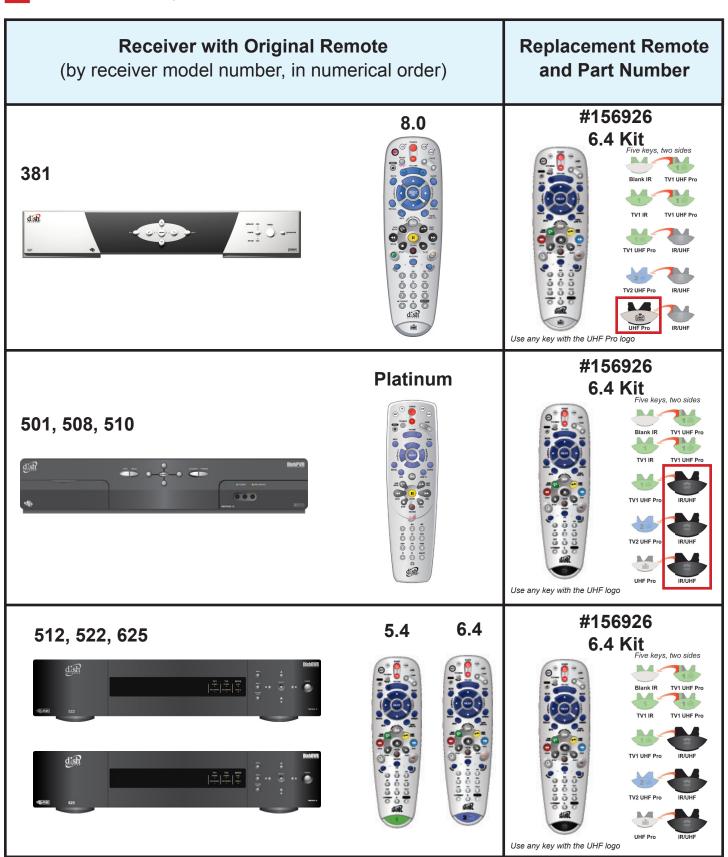

#### REPLACEMENT REMOTE CONTROL SELECTION GUIDE

These replacement options represent the current "best choice" (for product compatibility and providing the latest device database). Business considerations may require other alternatives; for product compatibility purposes, EchoStar Technologies L.L.C. must approve any such alternates.

<sup>\*</sup> These items are only available through Service.

| Receiver with Original Remote (by receiver model number, in numerical order) |          |             | Replacement Remote and Part Number                                                                           |
|------------------------------------------------------------------------------|----------|-------------|--------------------------------------------------------------------------------------------------------------|
| 222k                                                                         | 20.0     | 21.0        | #161256 21.0 Kit  1 key, two sides  1 TV1  2 TV2                                                             |
| 301 & 311                                                                    | 301: 1.5 | 311:<br>3.4 | #176526<br>3.4 Kit                                                                                           |
| 322                                                                          | 3.4      | 4.4.        | #176539 4.4 Kit  Two keys, two sides  TV1 UHF Pro  TV1 UHF Pro  TV1 UHF Pro  to operate TV1 from a distance. |